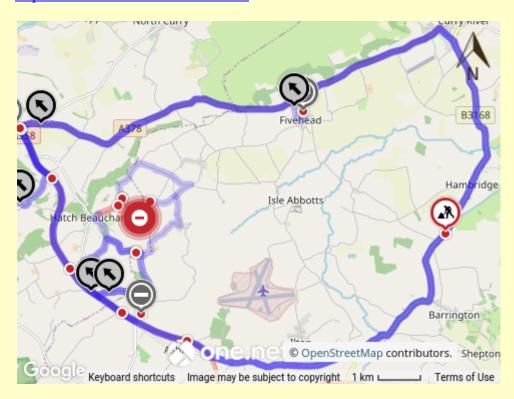

A map of the affected area (in red), together with the recommended diversion route (in purple) is shown below, along with the link to One.Network. https://one.network/?tm=123075539

Map data © Google Terms of Use